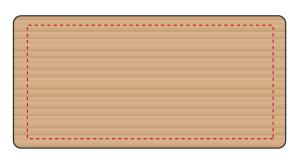

#### ARTWORK SCALE 100%

ARTWORK SCALE 100% Print Area: 65mm x 30mm

Product Image for visualisation - colours may vary

The dashed line is to demonstrate print area and will not appear on your printed item